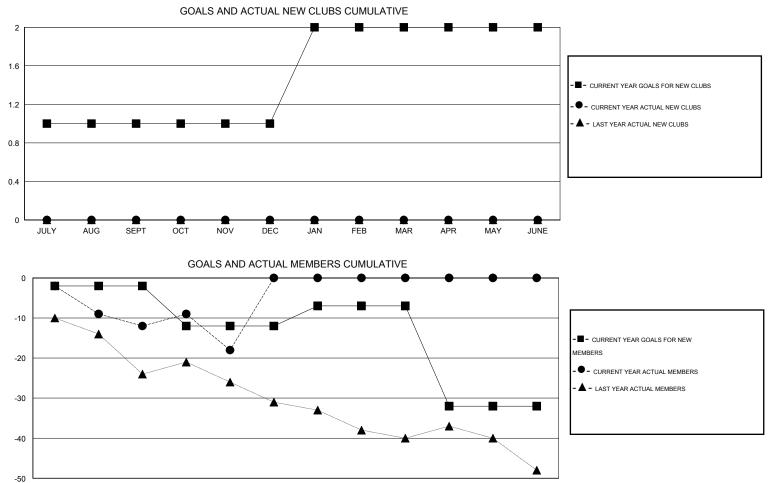

## GMT: Cindy Gregg

| GMT: Cindy    | Gregg            |                   | LOCATIO          | N PENNSYL        | VANIA                 |                    |                                     |                    | GMT CA 1         |
|---------------|------------------|-------------------|------------------|------------------|-----------------------|--------------------|-------------------------------------|--------------------|------------------|
|               |                  | Clubs             |                  |                  | Members               |                    |                                     |                    |                  |
|               | RESU             | LTS FOR 2016-2017 | ,                |                  | RESULTS FOR 2016-2017 |                    |                                     |                    |                  |
| QUARTER       | NEW CLUB<br>GOAL | NEW CLUBS         | DROPPED<br>CLUBS | NET<br>GAIN/LOSS | QUARTER               | NEW MEMBER<br>GOAL | CHARTER AND<br>NEW MEMBERS<br>ADDED | DROPPED<br>MEMBERS | NET<br>GAIN/LOSS |
| JULY/AUG/SEPT | 1                | 0                 | 0                | 0                | JULY/AUG/SEPT         | -2                 | 15                                  | 27                 | -12              |
| OCT/NOV/DEC   | 0<br>1           | 0<br>0            | 0<br>0           | 0<br>0           | OCT/NOV/DEC           | -10<br>5           | 15<br>0                             | 21<br>0            | -6<br>0          |
| APR/MAY/JUNE  | 0                | 0                 | 0                | 0                | APR/MAY/JUNE          | -25                | 0                                   | 0                  | 0                |

JULY AUG SEPT OCT DEC JAN FEB MAR APR JUNE NOV MAY

| DROPPED CLUBS: 0 |    | 18 CLUBS OF 58 ADDED 1 OR MORE | GENDER DISTRIBUTION   |                |     |
|------------------|----|--------------------------------|-----------------------|----------------|-----|
|                  |    | NEW MEMBERS                    | MALE                  | 1,311 (78.98%) |     |
| DROPPED MEMBERS  |    |                                | FEMALE                | 349 (21.02%)   |     |
| DECEASED         | 10 | CLICK HERE FOR HEALTH          |                       |                | 309 |
| CLUB CANCELLED   | 0  | ASSESSMENT DATA                | FAMILY UNIT MEMBERS   |                |     |
| OTHER            | 38 |                                | HEAD OF HOUSEHOLD     |                |     |
| TOTAL            | 48 |                                | NON-HEAD OF HOUSEHOLI | )              | 158 |
|                  |    |                                |                       |                |     |